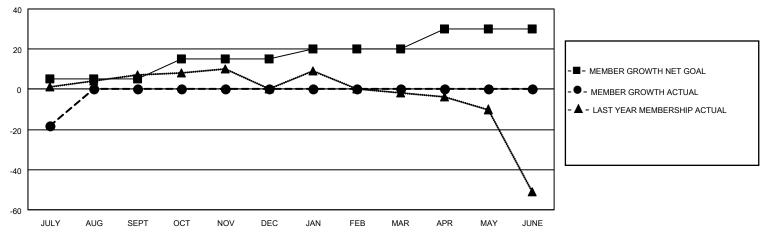

#### GOALS AND ACTUAL MEMBERS CUMULATIVE

| DROPPED CLUBS: 2 |    | 1 CLUBS OF 25 ADDED 1 OR<br>MORE NEW MEMBERS | GENDER DISTRIBUTION       |              |  |
|------------------|----|----------------------------------------------|---------------------------|--------------|--|
|                  |    | WORL NEW MEMBERS                             | MALE                      | 327 (64.62%) |  |
|                  |    |                                              | FEMALE 179 (35.38%)       |              |  |
| DROPPED MEMBERS  |    |                                              | NON BINARY                | 0 (0.00%)    |  |
|                  | •  |                                              | PREFER NOT TO ANSWER      | 0 (0.00%)    |  |
| DECEASED         | 2  |                                              |                           |              |  |
| CLUB CANCELLED   | 9  | CLICK HERE FOR CUMULATIVE                    | TOTAL FAMILY UNIT MEMBERS | 103          |  |
| OTHER            | 9  | MEMBERSHIP DATA                              |                           |              |  |
| TOTAL            | 20 |                                              | FAMILY MEMBERS PAYING HAI | F DUES 53    |  |
|                  |    |                                              |                           |              |  |